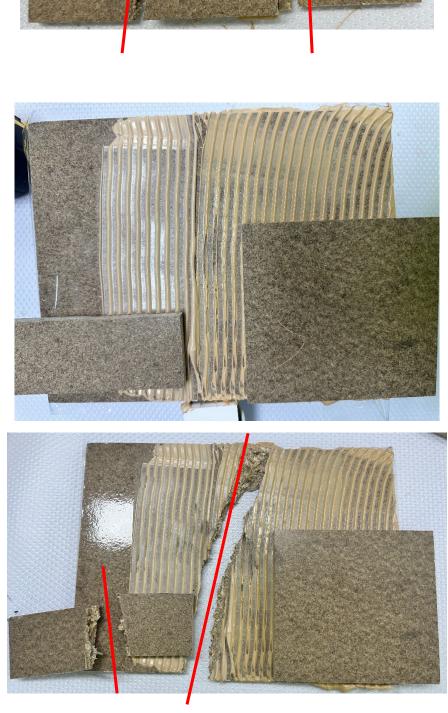

### **SUPPORTING IMAGES**

• Breaking the bond – upon applying force to break the adhesive bond, the panel starts breaking apart.