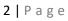

### **SUPPORTING IMAGES**

• Breaking the bond – upon applying force to break the adhesive bond, the panel starts breaking apart.