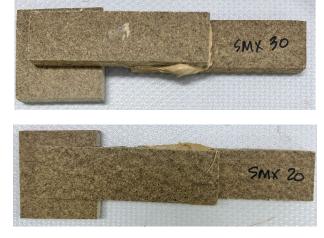

**SOUDAL AUSTRALIA** | techsupport@soudal.com.au

Date: 13 December 2022

**Objective:** Adhesion Test of SMX20-Plus and SMX30-Plus for StructaPanel **Requested by**: Greg Muir, Australian PANELS

| Product            | ТҮРЕ                       | Colour |
|--------------------|----------------------------|--------|
| SMX20 Plus         | Flexible Flooring Adhesive | Beige  |
| SMX30 Plus         | Flexible Flooring Adhesive | Beige  |
| Soudabond Subfloor | Adhesive                   | Brown  |

### **SUPPORTING IMAGES**

• Breaking the bond – upon applying force to break the adhesive bond, the panel starts breaking apart.