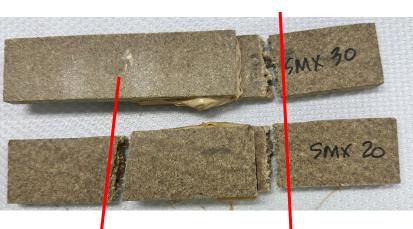

### **SUPPORTING IMAGES**

• Breaking the bond – upon applying force to break the adhesive bond, the panel starts breaking apart.